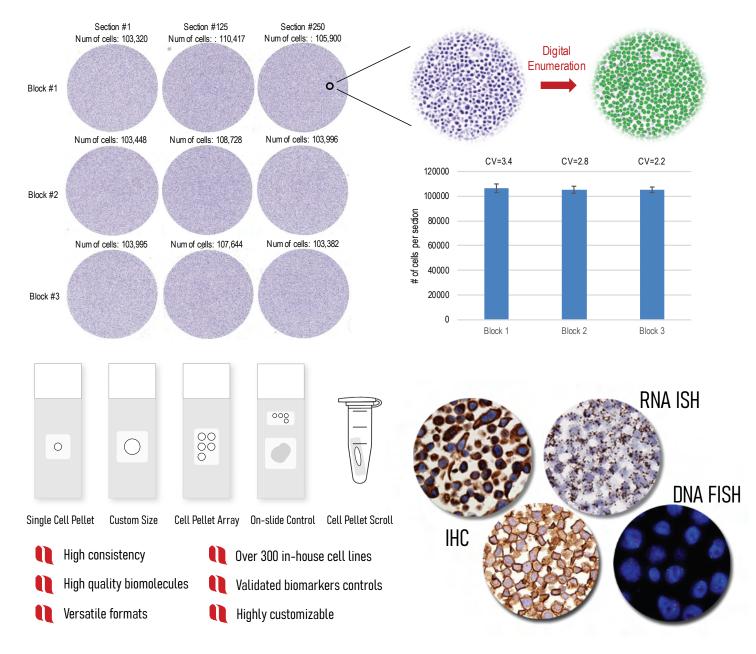

## A-FLX<sup>™</sup> FFPE CELL PELLET

The ultimate research and diagnostic tools and reference materials

**Formalin-Fixed Paraffin-Embedded (FFPE)** specimens are an important sample type for research and diagnostics. However, considerable variabilities may occur during sample collection and processing, leading to inconsistent downstream analyses. **A-FLX™ FFPE Cell Pellets** are prepared under strictly controlled conditions and manufactured with high precision and consistency, making them ideal tools for biomarker discovery, assay development, and testing reference materials.